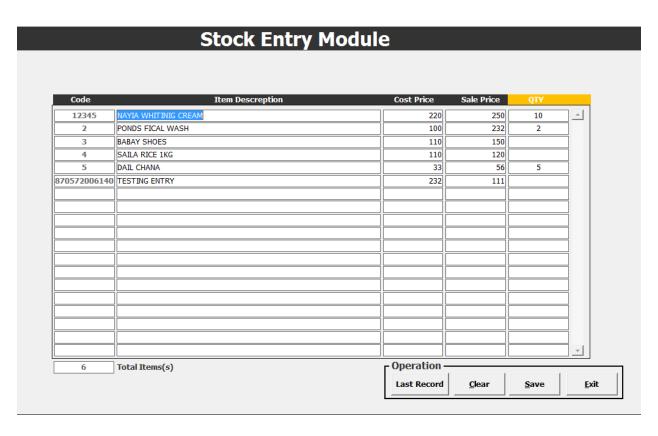

#### The point of sale has following modules:

- Daily Sales Record
- Daily Purchase Record
- Daily Expense
- Stock Record
- Barcode Prints
- Different Sales report including daily sales, monthly sales, summary, stock position, purchase detail, expenses, profit & loss print and barcode sticker printing.
- Catalogue style output with product description, stock numbers, and prices.
- Export of sales data to a spreadsheet program for further analysis

# Main Modules of POS (Integrated Solution) Integrated with barcode and thermal printer

- Daily Sales
- Daily Purchase
- Cash Payment
- Cash Receipt
- Bank Deposit
- Bank Withdraw
- Sales Return
- Purchase Return
- Expenses
- Parties Ledger,
- Bank Ledger
- Stock Register
- Etc.