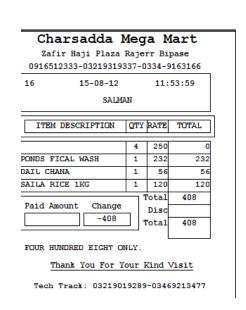

| 67            |
|             |             |         |            |          | 67            |
| 15-AUG-12   | SALMAN      |         | 16         |          | 40            |
|             |             |         |            |          | 40            |
|             |             |         |            |          | 40            |
| 20-NOV-13   | AQEEL-PC    |         | 17         |          | 11            |
|             |             |         | . 18       |          | . 15          |
|             |             |         |            |          | 26            |
|             |             |         |            |          | 26            |
|             |             |         |            |          | 6,20          |

#### **Invoice (Print from Thermal Printer)**

870572006140



#### **Profit & Loss Report**

### Charsada Mega Mart

#### Profit & Loss Statement

From Date 11-DEC-11 To Date 11-DEC-13

| Descreption       | Amount |
|-------------------|--------|
| COST OF GOOD SOLD | 4,468  |
| TOTAL SALE        | 6,205  |
| NET PROFIT/LOSS   | 1,737  |
| GROSS PROFIT/LOSS | 1,737  |

#### **Sales Summary Report**

# Charsada Mega Mart From Date: 11-DEC-11 To Date: 11-DEC-13

### Daily Sales Summery Report

| Invoice Date | Discount | Invoice Total |
|--------------|----------|---------------|
| 31-JUL-12    | 0        | 4,866         |
|              |          |               |
| 13-AUG-12    | 0        | 670           |
|              |          |               |
| 15-AUG-12    | 0        | 408           |
|              |          |               |
| 20-NOV-1