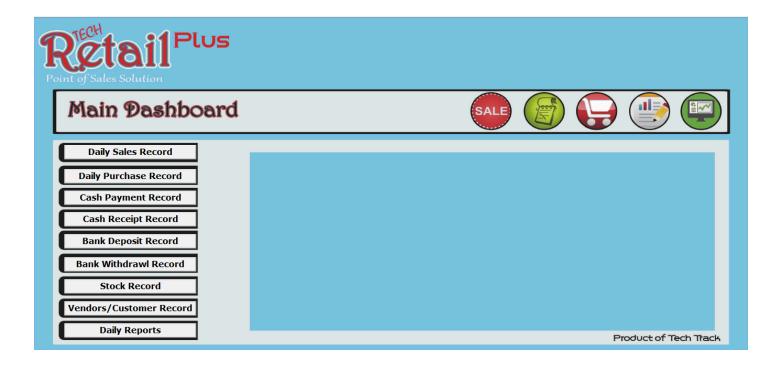

### **Snapshots of POS (Main Dashboard of POS)**

#### The point of sale has following modules:

- Daily Sales Record
- Daily Purchase Record
- Daily Expense
- Stock Record
- Barcode Prints
- Different Sales report including daily sales, monthly sales, summary, stock position, purchase detail, expenses, profit & loss print and barcode sticker printing.
- Catalogue style output with product description, stock numbers, and prices.
- Export of sales data to a spreadsheet program for further analysis