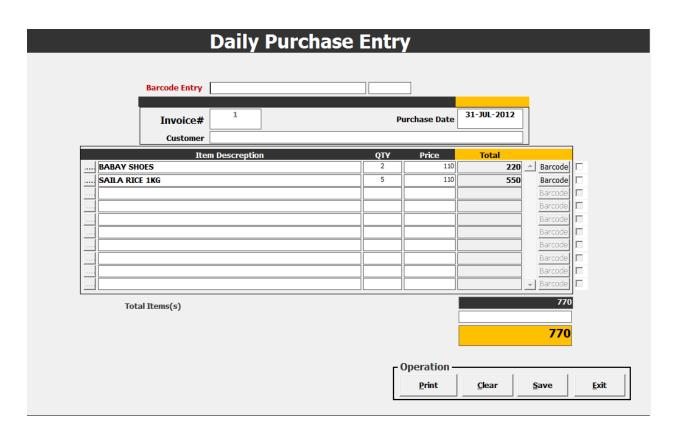

#### **POS System (Integrated Inventory System)**

Integrated point of sale (POS) system helps retailers automate transactions. POS solutions are used in retail stores where sales associates must enter sales, purchase cash payment, receipts, expenses, banks, ledger etc.

# Main Modules of POS (Integrated Solution) Integrated with barcode and thermal printer

- Daily Sales
- Daily Purchase
- Cash Payment
- Cash Receipt
- Bank Deposit
- Bank Withdraw
- Sales Return
- Purchase Return
- Expenses
- Parties Ledger,
- Bank Ledger
- Stock Register
- Etc.

Dashboard, sales and purchase forms are same as described other forms are