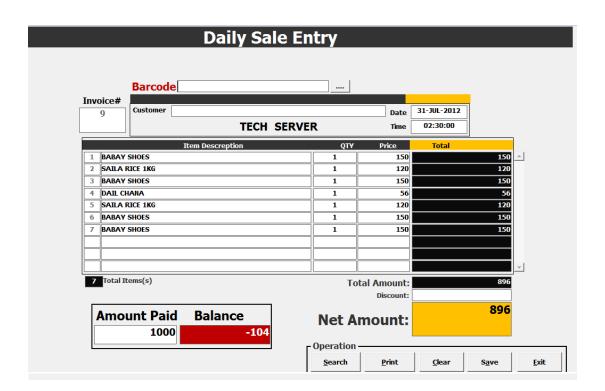

#### **POS System (Stand Alone)**

A point of sale (POS) system helps retailers automate transactions. POS solutions are used in retail stores where sales associates must enter sales, purchase etc.

#### The point of sale screen has the following features:

- Easy to learn You do not have to send your staff out for expensive training.
- Easy to use Requires minimum keystrokes and the often mouse is required (but you can use it if you want).
- Flexible Handles any combination of discounts, credits and sale specials in one easy transaction.
- Rewarding Can Helps your staff to practice suggestion selling and tracks their sales commissions.
- Accommodating If something is not in stock you can send a customer order to the purchase order system.
- o **Secure** You control who can see the profit margins and stock counts.
- Versatile Prints sales slips, etc.
- Up To Date Works with all the current retail devices including bar code, thermal printer and runs on any network

#### The point of sale has following modules:

- Daily Sales Record
- Daily Purchase Record
- Daily Expense
- Stock Record
- Barcode Prints
- Different Sales report including daily sales, monthly sales, summary, stock position, purchase detail, expenses, profit & loss print and barcode sticker printing.
- Catalogue style output with product description, stock numbers, and prices.
- Export of sales data to a spreadsheet program for further analysis